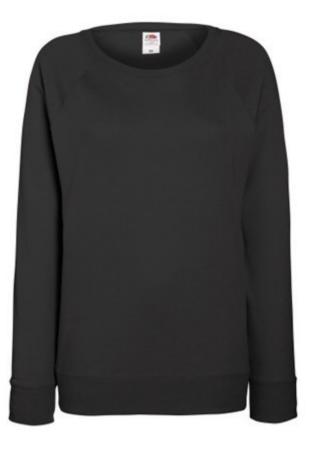

# FRUIT OF THE LOOM, LADIES RAGLAN SWEAT, WOMEN'S CLASSIC SWEATSHIRT, LIGHT GRAPHITE, L

#### Specification

Fruit of the Loom, Ladies Raglan Sweat, women's classic sweatshirt, light graphite, L. Classic women's sweatshirt, slightly waist-high, composed of 80% cotton and 20% polyester, 240gm / m2 cotton. Sweatshirt with light collar and ruffles on sleeves and end of sweatshirt. Branding: DTG, screen printing, flex, flock